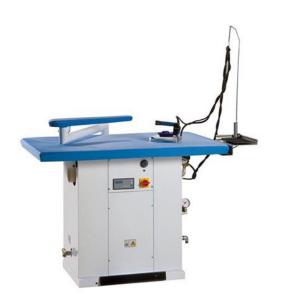

## IRONING BOARD 1250X800 MM URANO

Ref: 0914.468.006 Magnus

Includes vacuum and heated ironing board, iron and boiler in stainless steel.

Attachment for 2nd iron.

For larger productions, ask us!

| FEATURES                 |                  |
|--------------------------|------------------|
| Dimensions (WDH)         | 1480x820x940 mm  |
| Ironing board height     | 900 mm           |
| Ironing board power      | 1650 W           |
| Boiler power             | 4000 W           |
| Boiler capacity          | 61               |
| Iron power               | 800 W            |
| Vacuum motor power       | 0.5 HP           |
| Power supply             | 400V/3/50 Hz     |
| Water inlet              | Ø 10 mm          |
| Operating steam pressure | 4 bar            |
| Weight                   | 107 kg           |
| Packaging dimensions     | 900x1370x1050 mm |
| Gross weight             | 117 kg           |