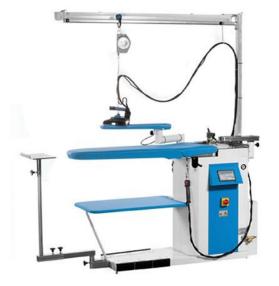

## IRONING BOARD 1200X400 MM ANDROMEDA MAX VAP

## Ref: 0914.468.004 Magnus

Includes steaming vacuum, blowing and heated ironing board, iron and stainless steel boiler. High-efficiency suction. Electronic control. Ironing surface made in aluminium and stainless steel. Note: The displayed image includes optionals (Trolley cable support and heated ironing arm.