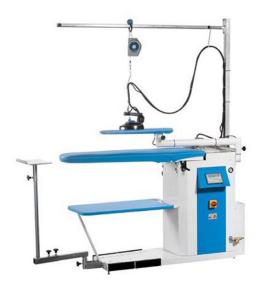

## IRONING BOARD 1200X400 MM ANDROMEDA A.I.

Ref: 0914.468.003 Magnus

Includes vacuum, heated and blowing ironing board, iron and stainless steel boiler.

High-efficiency suction.

Electronic control.

Note: The displayed image includes optionals (Trolley cable support and heated ironing arm.