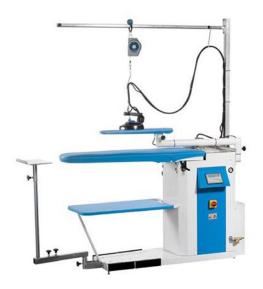

## IRONING BOARD 1200X400 MM ANDROMEDA A.

Ref: 0914.468.001 Magnus

Includes vacuum and heated ironing board, iron and stainless steel boiler.

High-efficiency suction.

Electronic control.

Note: The displayed image includes optionals (Trolley cable support and heated ironing arm.

| FEATURES                 |                  |
|--------------------------|------------------|
| Dimensions (WDH)         | 1480x590x940 mm  |
| Ironing board height     | 920 mm           |
| Ironing board power      | 1100 W           |
| Boiler power             | 4500 W           |
| Boiler capacity          | 10               |
| Iron power               | 900 W            |
| Vacuum motor power       | 0.5 HP           |
| Power supply             | 400V/3/50 Hz     |
| Water inlet              | Ø 10 mm          |
| Operating steam pressure | 4 bar            |
| Weight                   | 106 kg           |
| Packaging dimensions     | 720x1830x1240 mm |
| Gross weight             | 130 kg           |