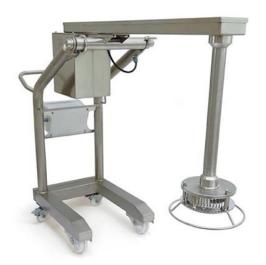

## TURBO-MIXER, 2 SPEEDS TRX-22

## Ref: 0705.10.019 Sammic

Fully manufactured in stainless steel 18/10.

For mixing and liquidising directly into the pot or pan to make consommés, soups, omelettes, mayonnaise, etc.

Maximum capacity bowl: 800 l.

Safety microswitch to control the work position: prevents the turbine working if the arm is too high or low.

Safety guard on the liquidiser head and safety device that cuts out the power supply.

Easy to use: can be moved in several directions, adjustable height, fitted on a trolley with 4 non-slip rubber wheels, 2 of them with brakes.

The turbine, disc and grids are very easy to remove for cleaning with no need of tools.

IP44 protection.

Provided without grid (see optional).

| FEATURES             |                  |
|----------------------|------------------|
| Dimensions (WDH)     | 568x1643x1219 mm |
| Power                | 2.2 kW           |
| Power supply         | 400V/3/50 Hz     |
| Longitude arm        | 600 mm           |
| Speed                | 750, 1500 rpm    |
| Weight               | 96 kg            |
| Packaging dimensions | 1035x715x1830 mm |
| Gross weight         | 138 kg           |