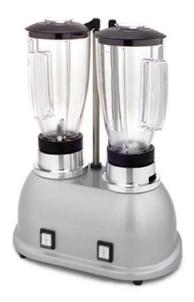

## **DOUBLE BLENDER 1.5 L + 1.5 L** LD 1.5

Ref: 0425.460.006 Magnus

 $^{\star}$  Using approximately 2/3 of the total capacity of the cup to prevent the product pour.

## 2 Speeds (low/high).

Full blade in stainless steel and transparent polycarbonate glass. Active security system, ensures the cutting unit, rotate / spin only when the cover is closed.

| FEATURES             |                   |
|----------------------|-------------------|
| Dimensions (WDH)     | 350x220x460 mm    |
| Power                | 2x 0.4 kW         |
| Power supply         | 230V/1/50-60 Hz   |
| Speed                | 10000 / 15000 rpm |
| Capacity *           | 2x 1.5 l          |
| Weight               | 8 kg              |
| Packaging dimensions | 310x510x585 mm    |
| Gross weight         | 9,5 kg            |