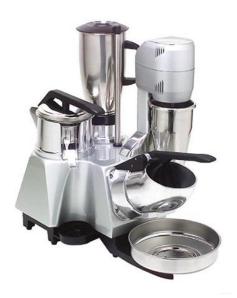

## MULTIPLE SET 4 FUNCTIONS: ORANGE JUICER, BLENDER, MIXER AND ICE CRUSHER GM 4 ELFT

Ref: 0430.460.004 Magnus

Practical, versatile and functional.

Ideal for bars and restaurants that need to satisfy different customers.

In compact size allows a good handling in small locations. Disassembly is possible for maintenance and cleaning intervention.

| FEATURES             |                             |
|----------------------|-----------------------------|
| Dimensions (WDH)     | 320x550x490 mm              |
| Power                | 0.34 kW (Ice crusher)       |
|                      | 0.34 kW (Orange juicer)     |
|                      | 0.4 kW (Blender)            |
|                      | 0.15 kW (Mixer)             |
| Weight               | 26 kg                       |
| Power supply         | 230V/1/50Hz                 |
| Speed                | 1400 rpm (Ice crusher)      |
|                      | 1400 rpm (Orange juicer)    |
|                      | 10000 / 15000 rpm (Blender) |
|                      | 15000 rpm (Mixer)           |
| Packaging dimensions | 410x600x380 mm              |
| Gross weight         | 28 kg                       |