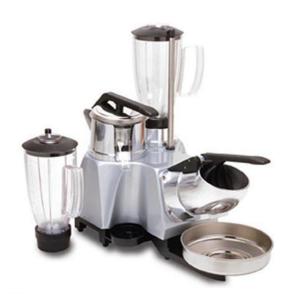

## MULTIPLE SET OF 3 FUNCTIONS: ORANGE JUICER, BLENDER AND ICE CRUSHER GM 3 ELT

Ref: 0430.460.003 Magnus

Practical, versatile and functional.

Ideal for bars and restaurants that need to satisfy different customers.

In compact size allows a good handling in small locations. Disassembly is possible for maintenance and cleaning intervention.

Includes 2 cups.

| FEATURES             |                             |
|----------------------|-----------------------------|
| Dimensions (WDH)     | 320x550x465 mm              |
| Power                | 0.34 kW (Ice crusher)       |
|                      | 0.34 kW (Orange juicer)     |
|                      | 0.4 kW (Blender)            |
| Power supply         | 230V/1/50Hz                 |
| Speed                | 1400 rpm (Ice crusher)      |
|                      | 1400 rpm (Orange juicer)    |
|                      | 10000 / 15000 rpm (Blender) |
| Weight               | 24 kg                       |
| Packaging dimensions | 410x600x580 mm              |
| Gross weight         | 27 kg                       |