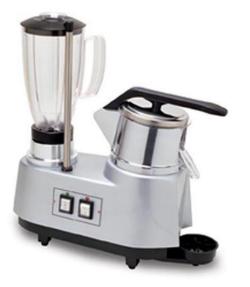

## MULTIPLE SET OF 2 FUNCTIONS: ORANGE JUICER AND BLENDER GM 2 EL

Ref: 0430.460.002 Magnus

Practical, versatile and functional. Ideal for bars and restaurants that need to satisfy different customers. In compact size allows a good handling in small locations. Disassembly is possible for maintenance and cleaning intervention.

## FEATURES

| Dimensions (WDH) | 190x440x460 mm                                       |
|------------------|------------------------------------------------------|
| Power            | 0.34 kW (Orange juicer) + 0.4 kW (Blender)           |
| Power supply     | 230V/1/50Hz                                          |
| Speed            | 1400 rpm (Orange juice) - 10000 / 15000 rpm(Blender) |
| Weight           | 12.5 kg                                              |
| Gross weight     | 16 kg                                                |