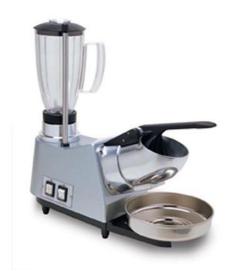

## MULTIPLE SET OF 2 FUNCTIONS: BLENDER AND ICE CRUSH GM 2 LT

Ref: 0430.460.001 Magnus

Practical, versatile and functional.

Ideal for bars and restaurants that need to satisfy different customers.

In compact size allows a good handling in small locations. Disassembly is possible for maintenance and cleaning intervention.

| FEATURES         |                                                      |
|------------------|------------------------------------------------------|
| Dimensions (WDH) | 210x540x500 mm                                       |
| Power            | 0.34 kW (Ice crusher) + 0.4 kW (Blender)             |
| Power supply     | 230V/1/50Hz                                          |
| Speed            | 1400 rpm (Ice crusher) - 10000 / 15000 rpm (Blender) |
| Weight           | 14 kg                                                |
| Gross weight     | 16 kg                                                |