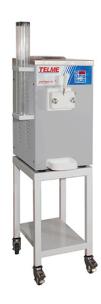

## **SOFT ICE-CREAM MACHINE, 120 CONES/H** SOFTGEL 112

Ref: 0300.86.008 Telme

Equipped with an electronic control of the last generation for different parameters: consistency, conservation and temperature. Mix conservation on the vat up to 3 days on + 4  $^{\circ}$ C.

1 flavour models: extraction with pump (SOFTGEL 112P) or with gravity (SOFTGEL 112)

Extraction by pump allows the product to be increased by  $\pm$  50% and extraction by gravity by  $\pm$  30%.

Air condensation.

Support not included. Ask us for prices!

| FEATURES               |                |
|------------------------|----------------|
| Dimensions (WDH)       | 400x550x720 mm |
| Power                  | 1.7 kW         |
| Power supply           | 230V/1/50Hz    |
| Vat capacity           | 61             |
| Production             | 9 kg/h         |
| Production (75 g cone) | 120 cones/h    |
| Weight                 | 84 kg          |