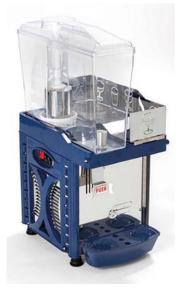

## REFRIGERATED DRINK DISPENSER, 1X10 L CAPRI 1M

## Ref: 0400.227.015 Cofrimell

High transparency bowl, washable and removable.

Bodywork and distribution lever in stainless steel, bowl and cover in polycarbonate.

System with mixing paddle prevents the beverage foaming and oxidation.

Condensation by forced ventilation and temperature control through adjustable thermostat.