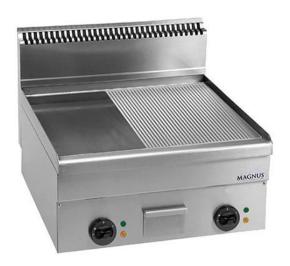

## ELECTRIC FRY-TOP WITH CHROMED MIXED PLATE 600X510 MM, COUNTERTOP FTEM T660 CRD

Ref: 1170.220.016 Magnus

Body in stainless steel.

Very thick steel plate for specially high thermic transmission, drip tray in stainless steel.

Heating elements with stainless steel covering [?]incoloy[?], adjustable temperature, signal light for temperature and function. Uniforme temperature on the whole plate surface.

| FEATURES             |                    |
|----------------------|--------------------|
| Dimensions (WDH)     | 600x600x270/480 mm |
| Power                | 7.5 kW             |
| Power supply         | 400V/3/50 Hz       |
| Weight               | 55 kg              |
| Packaging dimensions | 710x670x610 mm     |
| Gross weight         | 53,5 kg            |