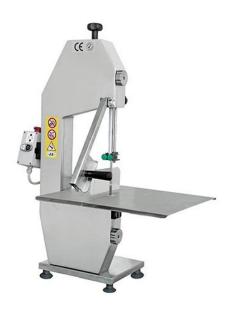

## BONE SAW, BLADE 1550 MM - THREE-PHASE SO 1550/TR CE

Ref: 0630.11.012 Magnus

Cast metal machine body finished in anodized ans work table in stainless steel.

Motor enclosed in casing with IP 65 protection grade.

Adjustable blade tensioner and built-in thickness adjuster.

Suitable model for butchers shops, fishmongers, restaurants, and so on...

Provided with temperated band.

| FEATURES                               |                |
|----------------------------------------|----------------|
| Dimensions (WDH)                       | 440x370x810 mm |
| Cutting capacity (Max. height x width) | 250x170 mm     |
| Working table                          | 330x330 mm     |
| Blade                                  | 1550 mm        |
| Power                                  | 0.75 kW / 1 HP |
| Power supply                           | 400V/3/50 Hz   |
| Speed                                  | 900 rpm        |
| Weight                                 | 34 kg          |
| Gross weight                           | 40 kg          |