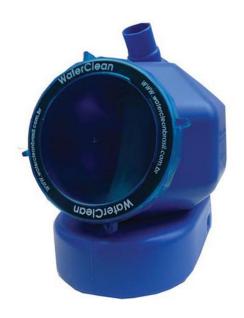

## **ECOLOGICAL GREASE TRAP WATERCLEAN®** CGE

Ref: 0835.437.001 Magnus

Water entry and drain are compatible with flexible 50 mm hoses Eliminates plugging of the drain. Reduces bad odors and the proliferation of bacteria. Minimizes anti-bacterial treatment. Direct connection to the washing vats, without necessity of installing a siphon.

Drain emptying by gravity.

Cannot be installed without the disposable filter!

| FEATURES                 |                |
|--------------------------|----------------|
| Dimensions (WDH)         | 280x365x349 mm |
| Inlet and oulet of water | ø 50 mm        |
| Packaging dimensions     | 370x300x370 mm |
| Gross weight             | 2,1 kg         |