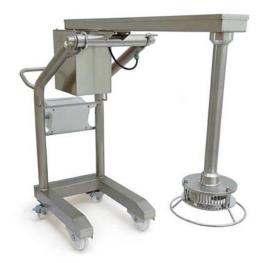

## **TURBO-MIXER, 1 SPEED TRX-21**

## Ref: 0705.10.015 Sammic

Fully manufactured in stainless steel 18/10.

For mixing and liquidising directly into the pot or pan to make consommés, soups, omelettes, mayonnaise, etc.

Maximum capacity bowl: 800 l.

Safety microswitch to control the work position: prevents the turbine working if the arm is too high or low.

Safety guard on the liquidiser head and safety device that cuts out the power supply.

Easy to use: can be moved in several directions, adjustable height, fitted on a trolley with 4 non-slip rubber wheels, 2 of them with brakes.

The turbine, disc and grids are very easy to remove for cleaning with no need of tools.

IP44 protection.

Provided without grid (see optional).

| FEATURES             |                  |
|----------------------|------------------|
| Dimensions (WDH)     | 568x1643x1219 mm |
| Power                | 2.2 kW           |
| Power supply         | 400V/3/50 Hz     |
| Longitude arm        | 600 mm           |
| Speed                | 1500 rpm         |
| Weight               | 96 kg            |
| Packaging dimensions | 1030x710x1840 mm |
| Gross weight         | 152 kg           |