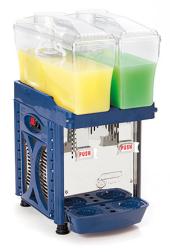

## REFRIGERATED DRINK DISPENSER, 2X5 L MINI CAPRI 2M

Ref: 0400.227.014 Cofrimell

High transparency bowl, washable and removable. Bodywork and distribution lever in stainless steel, bowl and cover in polycarbonate.

System with mixing paddle prevents the beverage foaming and oxidation.

Condensation by forced ventilation and temperature control through adjustable thermostat.