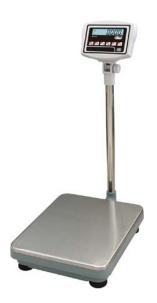

## BENCH SCALE (PLATFORM OF 60 KG + INDICATOR + COLUMN) SVC-50 M

Ref: 0500.42.192 Dibal

\* Metrologic approved

Connection: Connectable to platforms up to 4 loadcells. RS-232

port (optional).

Indicator: Back light LCD with 5 digits 24 mm height. ABS

housing

Platform: Structure of the platform in painted steel and surface of

the weighing platform in stainless steel.

Functions: Piece counting, checkweighing and accumulation.

Power: Mains and internal battery.

With CE seal. Includes the first CE verification fee!

| FEATURES        |            |
|-----------------|------------|
| Dimensions (WD) | 350x450 mm |
| Accuracy        | 20 g       |
| Gross weight    | 15 kg      |