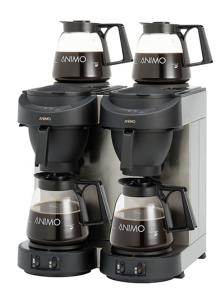

## DOUBLE COFFEE BREWER MACHINE WITH GLASS JARS - MANUAL FILLING M102

Ref: 0440.317.011 Animo

\* Maximum height with jug placed on top

Manual water filling with four 1.8 I capacity glass jugs.

Four self-adjusting heating plates.

Built in stainless steel and synthetic materials. Filter holder with anti-drop system. Automatic detection of jug. Sound signal for the end of production and decalcification indicator.

Maintains the temperature at 84-86°C. Safety system against lack of water. Easy to use commands.

Supplied with measuring cup for coffee and water, limescale and coffee remover and paper filters 90/250.

| FEATURES                                 |                    |
|------------------------------------------|--------------------|
| Dimensions (WDH) *                       | 420x380x460/625 mm |
| Power                                    | 3.5 kW             |
| Power supply                             | 230V/1/50-60 Hz    |
| Coffee production                        | 28 l/h             |
| Brewing time per jug                     | ± 8 min.           |
| Water tank (available in manual version) | 2.7                |
| Weight                                   | 13.1 kg            |
| Packaging dimensions                     | 600x490x540 mm     |
| Gross weight                             | 17,9 kg            |