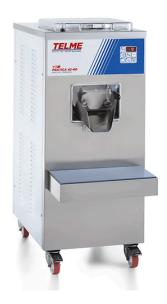

## **VERTICAL ICE-CREAM MAKER, 60 L/H - WATER** PRATICA 42-60

Ref: 0305.86.031 Telme

Water condensation.

Vertical cylinder (advantages: easy filling and constant visibility of the product).

Vertical evaporator cylinders for a better transfer of refrigeration through cylinder wall and bottom.