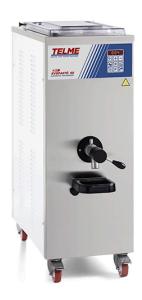

## PASTEURIZER, 60 L/CYCLE - WATER EVOPASTO 60

Ref: 0305.86.030 Telme

Water condensation.

Adequate for low and high pasteurization.

Heating temperature between + 60 and + 90  $^{\circ}C$  and cooling between 0 and + 20  $^{\circ}C$  .

All components in touch with the products are easily removable for cleaning.

2 Speeds 1400 rpm (production) and 700 rpm (conservation). For larger productions, ask-us!

| FEATURES             |                  |
|----------------------|------------------|
| Dimensions (WDH)     | 420x780x1100 mm  |
| Power                | 7.6 kW           |
| Power supply         | 400V/3/50Hz      |
| Mix for cylinder     | 30 - 60 l/cycle  |
| Working cycle        | 100 - 120 min.   |
| Weight               | 164 kg           |
| Packaging dimensions | 1035x535x1590 mm |
| Gross weight         | 184 kg           |