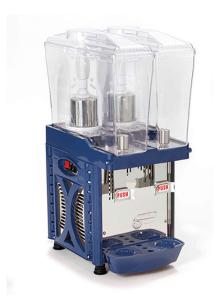

## REFRIGERATED DRINK DISPENSER, 2X10 L CAPRI 2M

## Ref: 0400.227.013 Cofrimell

High transparency bowl, washable and removable.

Bodywork and distribution lever in stainless steel, bowl and cover in polycarbonate.

System with mixing paddle prevents the beverage foaming and oxidation.

Condensation by forced ventilation and temperature control through adjustable thermostat.

| FEATURES             |                |
|----------------------|----------------|
| Dimensions (WDH)     | 270x400x680 mm |
| Capacity             | 2x 10 l        |
| Power                | 0.28 kW        |
| Power supply         | 230V/1/50Hz    |
| Weight               | 22 kg          |
| Packaging dimensions | 300x430x720 mm |
| Gross weight         | 23 kg          |