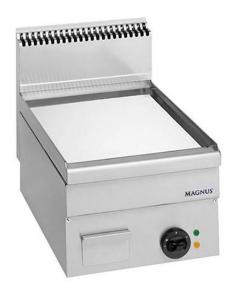

## ELECTRIC FRY-TOP WITH CHROMED SMOOTH PLATE 400X510 MM, COUNTERTOP FTEL T640 CRD

Ref: 1170.220.013 Magnus

Body in stainless steel.

Very thick steel plate for specially high thermic transmission, drip tray in stainless steel.

Heating elements with stainless steel covering [?]incoloy[?], adjustable temperature, signal light for temperature and function. Uniforme temperature on the whole plate surface.

| FEATURES             |                    |
|----------------------|--------------------|
| Dimensions (WDH)     | 400x600x270/480 mm |
| Power                | 5 kW               |
| Power supply         | 400V/3/50 Hz       |
| Weight               | 40 kg              |
| Packaging dimensions | 500x700x600 mm     |
| Gross weight         | 41 kg              |