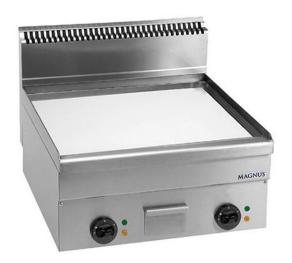

## ELECTRIC FRY-TOP WITH CHROMED SMOOTH PLATE 600X510 MM, COUNTERTOP FTEL T660 CRD

Ref: 1170.220.012 Magnus

Body in stainless steel.

Very thick steel plate for specially high thermic transmission, drip tray in stainless steel.

Heating elements with stainless steel covering [?]incoloy[?], adjustable temperature, signal light for temperature and function. Uniforme temperature on the whole plate surface.

| FEATURES             |                    |
|----------------------|--------------------|
| Dimensions (WDH)     | 600x600x270/480 mm |
| Power                | 7.5 kW             |
| Power supply         | 400V/3/50 Hz       |
| Weight               | 55 kg              |
| Packaging dimensions | 670x680x610 mm     |
| Gross weight         | 56 kg              |