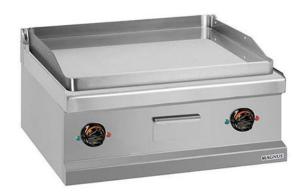

## ELECTRIC FRY-TOP WITH CHROMED SMOOTH PLATE 650X570 MM, COUNTERTOP FTEL T770 CRD

Ref: 1144.220.016 Magnus

Body completely in stainless steel. Grill plate with rounded corners for easy cleaning. Extractable drip tray.

Stainless steel electric heating elements «incoloy». Adjustable temperature. Signal light for plate activity.

Uniform temperature on the whole surface of the plate and separate temperature regulation for 2 cooking zones.