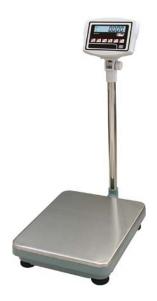

## BENCH SCALE (PLATFORM OF 300 KG + INDICATOR + COLUMN) LVC-50 M

Ref: 0500.42.174 Dibal

\* Metrologic approved

Connection: Connectable to platforms up to 4 loadcells. RS-232

port (optional).

Indicator: Back light LCD with 5 digits 24 mm height. ABS

housing

Platform: Structure of the platform in painted steel and surface of

the weighing platform in stainless steel.

Functions: Piece counting, checkweighing and accumulation.

Power: Mains and internal battery.

With CE seal. Includes the first CE verification fee!

| FEATURES             |                 |
|----------------------|-----------------|
| Dimensions (WD)      | 600x800 mm      |
| Accuracy             | 100 g           |
| Packaging dimensions | 1010x820x240 mm |
| Gross weight         | 54 kg           |