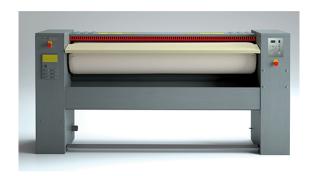

## AUTOMATIC ROLLER IRONER WITH ROLLER SPEED CONTROL + VACUUM + NOMEX FABRIC AND MAXPRESS COATING, Ø 300X1600 MM S-160/30 AVL - VAPOR

Ref: 0912.12.024 Grandimpianti

Specially-processed aluminum basin that ensures long life and energy conservation.

Roller supported by bearings.

Front loader use: The ironer can be installed against a wall.

Finger safety band protects the user in case of mismanouver.

Electronic control unit that monitor all machine running parameters and optimizes performance and energy consumption.

Safety thermostat avoids undesirable overheating.

Wide pedal for press movement control.

Manual device for lifting the basin in power down events.

Automatic press operation.

| FEATURES                                             |                                      |
|------------------------------------------------------|--------------------------------------|
| Dimensions (WDH)                                     | 2200x500x1100 mm                     |
| Total power                                          | 0.48 kW                              |
| Steam heating                                        | 10 - 12 bar                          |
| Power supply                                         | 400V/3/50 Hz                         |
| Capacity (H.R. 10-15%); (H.R. 20-25%); (H.R. 40-45%) | 25/30 kg/h , 26/37 kg/h , 20/25 kg/h |
| Roller                                               | Ø 300x1600 mm                        |
| Speed roller                                         | 2 - 4 m/min                          |
| Air consumption                                      | 200 m3/h                             |
| Steam consumption                                    | 35 kg/h                              |
| Flue outlet                                          | 55 mm                                |
| Net weight                                           | 262 kg                               |