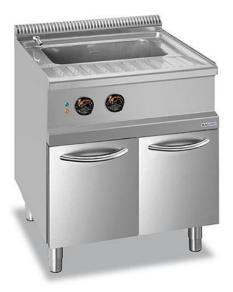

## ELECTRIC PASTA COOKER 40 L, FREE STANDING CPE M770

## Ref: 1142.220.004 Magnus

Body in stainless steel. Baskets in chromed steel with heat insulated handles. Taps for water entry and drain.

Vat with rounded corners for easy cleaning.

Electric heating elements in stainless steel «incoloy» on the bottom of the vat, adjustable temperature, signal light for function and temperature, safety thermostat that interrupts the heating if no water is detected.

Supplied with 3 baskets 160x290x215 mm (MB800006).

| FEATURES             |                    |
|----------------------|--------------------|
| Dimensions (WDH)     | 700x700x850/930 mm |
| Power                | 9 kW               |
| Power supply         | 230V/1/50Hz        |
| Vat dimensions       | 510x310x300 mm     |
| Weight               | 58 kg              |
| Packaging dimensions | 770x830x1130 mm    |
| Gross weight         | 64 kg              |
|                      |                    |