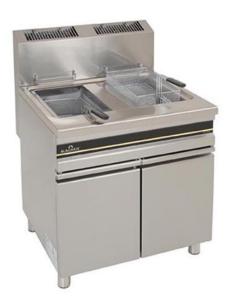

## GAS STANDING FRYER, 20+20 L FG2X20M

Ref: 1161.220.008 Magnus

Basket made in bright chromed steel, with nylon handles. Structure made in stainless steel with high power burners. Equipped with burner pilot flame, piezoelectric ignition for pilot and a drip tray.

Safety tap for oil discharge.

| FEATURES              |                               |
|-----------------------|-------------------------------|
| Dimensions (WDH)      | 750x750x845 (1100) mm         |
| Power                 | 14 + 14 kW                    |
| Gas consumption (G20) | 2.96 m3/h                     |
| Vat dimensions        | 250x430x345 mm                |
| Oil capacity          | (17.5 - 20 l) + (17.5 - 20 l) |
| Weight                | 86 kg                         |
| Packaging dimensions  | 830x840x1310 mm               |
| Gross weight          | 89 kg                         |