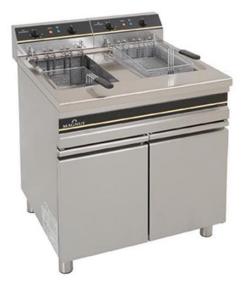

## ELECTRIC STANDING FRYER 20+20 L FE2X20M

Ref: 1161.220.003 Magnus

Basket made in bright chromed steel, with nylon handles. Structure made in stainless steel with removable head. Equipped with a drip tray and safety tap for oil discharge. Vat with recovery oil filter and ?cool zone? for the deposit of the cooking residue.

## FEATURES

| Dimensions (WDH)     | 750x755x845 (985) mm  |
|----------------------|-----------------------|
| Power                | 12 +12 kW             |
| Power supply         | 400V/3/50 Hz          |
| Vat dimensions       | 275x430x290 mm        |
| Oil capacity         | (18-20 l) + (18-20 l) |
| Weight               | 60 kg                 |
| Packaging dimensions | 800x810x1140 mm       |
| Gross weight         | 68 kg                 |