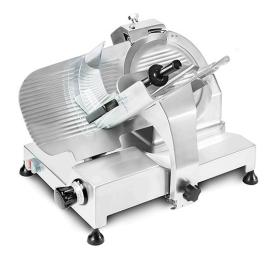

## MEAT SLICER WITH GEAR DRIVEN, Ø 300 MM RB 300 INGR CE

Ref: 0600.21.031 Magnus

Professional slicer, perfect for medium and big sellers, for exemple, supermarkets and butcher shops. Gear transmission. Incorporated sharpener. Anticorrosive and anodized aluminium casting construction. Complies with the most demanding hygiene norms.