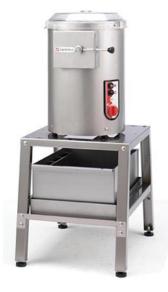

## STAINLESS STEEL POTATO PEELER 5 KG -SINGLE-PHASE M-5/MN

Ref: 0703.10.023 Sammic

5 kg load per cycle Stainless steel body. Abrasive peeling on plate. Non-return water inlet system. Very easy to install. Ideal for small spaces. Possibility for placement near sink for drainage. Support not included.