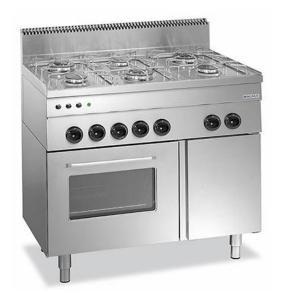

## 6 BURNERS GAS STOVE + MULTIFUNCTIONAL GAS OVEN F6GFGA M6100

Ref: 1171.220.009 Magnus

Body in stainless steel, internal lighting, double glass door with safety glass.

Burners with safety valve for automatic interruption of gas supply, ergonomic handles with anti-drip protection ring, easy to clean chrome steel griddles and stamped work surface.

Multifunctional gas oven (2 kW) with grill (1.8 kW/230V) and lighter.

| FEATURES                 |                         |
|--------------------------|-------------------------|
| Dimensions (WDH)         | 1000x600x850/960 mm     |
| Burners                  | 3x 2.7 kW + 3 x 3.15 kW |
| Total power              | 19.6 kW                 |
| Gas consumption (G20)    | 2.063 m3/h              |
| Gas consumption (G30/31) | 1542 / 1520 g/h         |
| Oven dimensions          | 460x420x320 mm          |
| Weight                   | 80 kg                   |
| Packaging dimensions     | 710x1080x1180 mm        |
| Gross weight             | 79 kg                   |