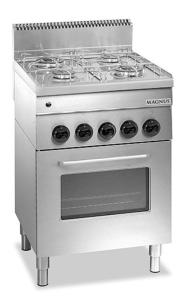

## 4 BURNERS GAS STOVE + MULTIFUNCTIONAL ELECTRIC OVEN F4GFE M660

Ref: 1171.220.008 Magnus

Body in stainless steel, internal lighting, double glass door with safety glass.

Burners with safety valve for automatic interruption of gas supply, ergonomic handles with anti-drip protection ring, easy to clean chrome steel griddles and stamped work surface.

Multifunctional electric oven of 4.3 kW: oven (2.5 kW) and grill (1.8 kW).

| FEATURES                 |                        |
|--------------------------|------------------------|
| Dimensions (WDH)         | 600x600x850/960 mm     |
| Burners                  | 2x 2.7 kW + 2x 3.15 kW |
| Total power              | 11.7 kW                |
| Gas consumption (G20)    | 1.238 m3/h             |
| Gas consumption (G30/31) | 922 / 910 g/h          |
| Oven dimensions          | 460x420x320 mm         |
| Weight                   | 57 kg                  |
| Packaging dimensions     | 680x710x1190 mm        |
| Gross weight             | 57 kg                  |