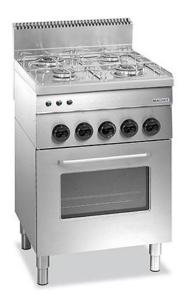

## 4 BURNERS GAS STOVE + MULTIFUNCTIONAL GAS OVEN F4GFG M660

Ref: 1171.220.007 Magnus

Body in stainless steel, internal lighting, double glass door with safety glass.

Burners with safety valve for automatic interruption of gas supply, ergonomic handles with anti-drip protection ring, easy to clean chrome steel griddles and stamped work surface.

Multifunctional gas oven (2 kW) with grill (1.8 kW/230V) and lighter.

| FEATURES                 |                        |
|--------------------------|------------------------|
| Dimensions (WDH)         | 600x600x850/960 mm     |
| Burners                  | 2x 2.7 kW + 2x 3.15 kW |
| Total power              | 13.7 kW                |
| Gas consumption (G20)    | 1.45 m3/h              |
| Gas consumption (G30/31) | 1080 / 1064 g/h        |
| Oven dimensions          | 460x420x320 mm         |
| Weight                   | 60 kg                  |
| Packaging dimensions     | 670x720x1180 mm        |
| Gross weight             | 59 kg                  |