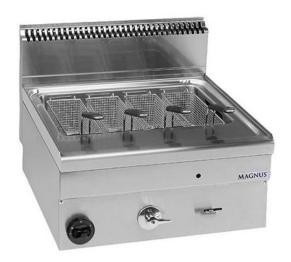

## GAS PASTA COOKER 25 L, COUNTERTOP CPG T660

Ref: 1173.220.002 Magnus

Body completely in stainless steel; basket in chrome coated steel with heat insulated handle, taps for water entry and drain

Vat with rounded corners for easy cleaning

Stainless steel burner with safety valve; burner with pilot light and lighter.

Supplied with 4 baskets (115x150x125 mm).

| FEATURES                 |                    |
|--------------------------|--------------------|
| Dimensions (WDH)         | 600x600x270/480 mm |
| Power                    | 11 kW              |
| Vat capacity             | 25                 |
| Gas consumption (G20)    | 1.164 m3/h         |
| Gas consumption (G30/31) | 867 / 854 g/h      |
| Weight                   | 35 kg              |
| Packaging dimensions     | 680x700x600 mm     |
| Gross weight             | 45 kg              |