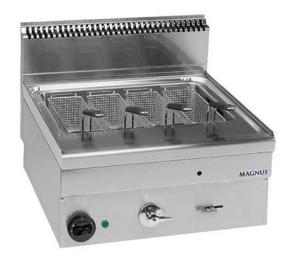

## ELECTRIC PASTA COOKER 25 L, COUNTERTOP CPE T660

Ref: 1173.220.001 Magnus

Body completely in stainless steel; basket in chrome coated steel with heat insulated handle, taps for water entry and drain.

Vat with rounded corners for easy cleaning.

Electric heating elements in stainless steel [?]incoloy[?] on the bottom of the vat, adjustable temperature, signal light for function and temperature, safety thermostat that interrupts the heating if no water is detected.

Supplied with 4 baskets (115x150x125 mm).

| FEATURES             |                    |
|----------------------|--------------------|
| Dimensions (WDH)     | 600x600x270/480 mm |
| Power                | 9 kW               |
| Power supply         | 400V/3/50Hz        |
| Vat capacity         | 25                 |
| Weight               | 35 kg              |
| Packaging dimensions | 680x710x630 mm     |
| Gross weight         | 34 kg              |