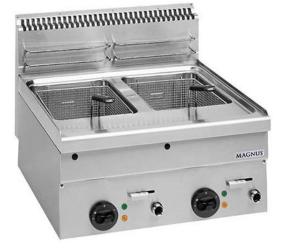

## ELECTRIC FRYER 10+10 L, COUNTERTOP FE2X10 T660

## Ref: 1172.220.002 Magnus

Body completely in stainless steel.

Lower zone of the vat with excellent thermic insulation; vat with cold zone for residues, drain tap with safety system, baket in chrome coated steel with heat insulated handle, cover in stainless steel

Flexible heating elements with stainless steel covering ??incoloy?? for easy cleaning, temperature regulation with thermostat and signal light for temperature and function and safety thermocouple Supplied with 2 baskets.

## FEATURES

| Dimensions (WDH)     | 600x600x270/480 mm |
|----------------------|--------------------|
| Power                | 18 kW              |
| Vat capacity         | 10 + 10 l          |
| Power supply         | 400V/3/50 Hz       |
| Weight               | 41 kg              |
| Packaging dimensions | 690x700x600 mm     |
| Gross weight         | 41 kg              |