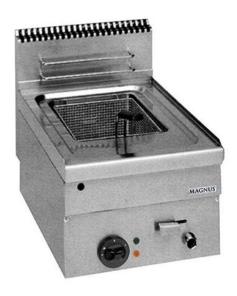

## **ELECTRIC FRYER 10 L, COUNTERTOP** FE10 T640

Ref: 1172.220.001 Magnus

Body completely in stainless steel.

Lower zone of the vat with excellent thermic insulation; vat with cold zone for residues, drain tap with safety system, baket in chrome coated steel with heat insulated handle, cover in stainless steel

Flexible heating elements with stainless steel covering [?]incoloy[?] for easy cleaning, temperature regulation with thermostat and signal light for temperature and function and safety thermocouple Supplied with 1 basket.

| FEATURES             |                    |
|----------------------|--------------------|
| Dimensions (WDH)     | 400x600x270/480 mm |
| Power                | 9 kW               |
| Power supply         | 400V/3/50 Hz       |
| Vat capacity         | 10                 |
| Weight               | 28 kg              |
| Packaging dimensions | 470x710x630 mm     |
| Gross weight         | 27 kg              |