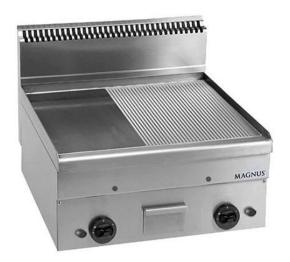

## GAS FRY-TOP WITH MIXED PLATE 600X510 MM, COUNTERTOP FTGM T660

Ref: 1170.220.008 Magnus

Body in stainless steel.

Very thick steel plate for specially high thermic transmission, drip tray in stainless steel.

Stainless steel burner with safety system that interrupts the gas supply in case the flame goes out. Burner with pilot light, thermostatic valve and lighter.

Uniforme temperature on the whole plate surface.

| FEATURES                 |                    |
|--------------------------|--------------------|
| Dimensions (WDH)         | 600x600x270/480 mm |
| Power                    | 10.2 kW            |
| Gas consumption (G20)    | 1.08 m3/h          |
| Gas consumption (G30/31) | 805 / 792 g/h      |
| Weight                   | 59 kg              |
| Packaging dimensions     | 670x700x600 mm     |
| Gross weight             | 57 kg              |