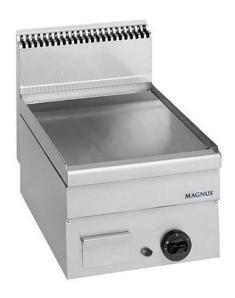

## GAS FRY-TOP, SMOOTH PLATE 400X510 MM, COUNTERTOP FTGL T640

Ref: 1170.220.007 Magnus

Body in stainless steel.

Very thick steel plate for specially high thermic transmission, drip tray in stainless steel.

Stainless steel burner with safety system that interrupts the gas supply in case the flame goes out. Burner with pilot light, thermostatic valve and lighter.

Uniforme temperature on the whole plate surface.

| FEATURES                 |                    |
|--------------------------|--------------------|
| Dimensions (WDH)         | 400x600x270/480 mm |
| Power                    | 5.1 kW             |
| Gas consumption (G20)    | 0.54 m3/h          |
| Gas consumption (G30/31) | 402 / 396 g/h      |
| Weight                   | 43 kg              |
| Packaging dimensions     | 490x710x600 mm     |
| Gross weight             | 40 kg              |