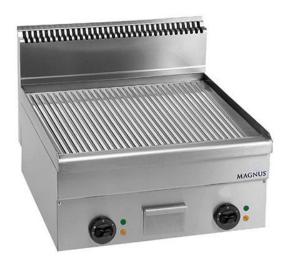

## ELECTRIC FRY-TOP WITH GROOVED PLATE 600X510 MM, COUNTERTOP FTEC T660

Ref: 1170.220.005 Magnus

Body in stainless steel.

Very thick steel plate for specially high thermic transmission, drip tray in stainless steel.

Heating elements with stainless steel covering [?]incoloy[?], adjustable temperature, signal light for temperature and function. Uniforme temperature on the whole plate surface.

| FEATURES             |                    |
|----------------------|--------------------|
| Dimensions (WDH)     | 600x600x270/480 mm |
| Power                | 7.5 kW             |
| Power supply         | 400V/3/50 Hz       |
| Weight               | 55 kg              |
| Packaging dimensions | 670x700x590 mm     |
| Gross weight         | 53 kg              |