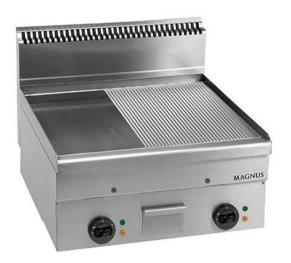

## ELECTRIC FRY-TOP WITH MIXED PLATE 600X510 MM, COUNTERTOP FTEM T660

Ref: 1170.220.004 Magnus

Body in stainless steel.

Very thick steel plate for specially high thermic transmission, drip tray in stainless steel.

Heating elements with stainless steel covering [?]incoloy[?], adjustable temperature, signal light for temperature and function. Uniforme temperature on the whole plate surface.

| FEATURES             |                    |
|----------------------|--------------------|
| Dimensions (WDH)     | 600x600x270/480 mm |
| Power                | 7.5 kW             |
| Power supply         | 400V/3/50 Hz       |
| Weight               | 55 kg              |
| Packaging dimensions | 690x700x600 mm     |
| Gross weight         | 53 kg              |