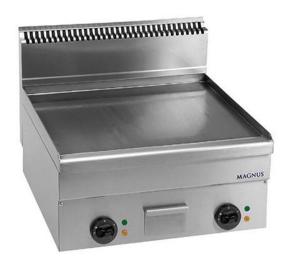

## ELECTRIC FRY-TOP, SMOOTH PLATE 600X510 MM, COUNTERTOP FTEL T660

Ref: 1170.220.003 Magnus

Body in stainless steel.

Very thick steel plate for specially high thermic transmission, drip tray in stainless steel.

Heating elements with stainless steel covering [?]incoloy[?], adjustable temperature, signal light for temperature and function. Uniforme temperature on the whole plate surface.

| FEATURES             |                    |
|----------------------|--------------------|
| Dimensions (WDH)     | 600x600x270/480 mm |
| Power                | 7.5 kW             |
| Power supply         | 400V/3/50 Hz       |
| Weight               | 55 kg              |
| Packaging dimensions | 670x700x590 mm     |
| Gross weight         | 54 kg              |