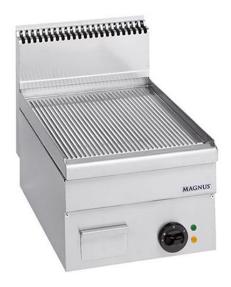

## ELECTRIC FRY-TOP WITH GROOVED PLATE 400X510 MM, COUNTERTOP FTEC T640

Ref: 1170.220.002 Magnus

Body in stainless steel.

Very thick steel plate for specially high thermic transmission, drip tray in stainless steel.

Heating elements with stainless steel covering [?]incoloy[?], adjustable temperature, signal light for temperature and function. Uniforme temperature on the whole plate surface.

| FEATURES             |                    |
|----------------------|--------------------|
| Dimensions (WDH)     | 400x600x270/480 mm |
| Power                | 5 kW               |
| Power supply         | 400V/3/50 Hz       |
| Weight               | 40 kg              |
| Packaging dimensions | 500x710x600 mm     |
| Gross weight         | 39 kg              |