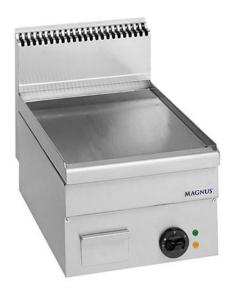

## ELECTRIC FRY-TOP, SMOOTH PLATE 400X510 MM, COUNTERTOP FTEL T640

Ref: 1170.220.001 Magnus

Body in stainless steel.

Very thick steel plate for specially high thermic transmission, drip tray in stainless steel.

Heating elements with stainless steel covering [?]incoloy[?], adjustable temperature, signal light for temperature and function. Uniforme temperature on the whole plate surface.

| FEATURES             |                    |
|----------------------|--------------------|
| Dimensions (WDH)     | 400x600x270/480 mm |
| Power                | 5 kW               |
| Power supply         | 400V/3/50 Hz       |
| Weight               | 40 kg              |
| Packaging dimensions | 490x710x600 mm     |
| Gross weight         | 40 kg              |