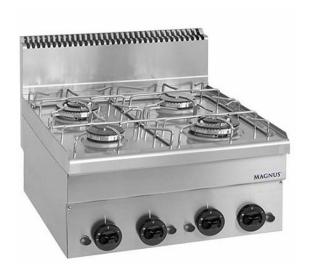

## 4 BURNERS GAS STOVE, COUNTERTOP F4G T660

Ref: 1171.220.005 Magnus

Body in stainless steel.

Burners with lighter and safety valve for automatic interruption of gas supply.

Ergonomic handles with anti-drip protection ring; easy to clean chrome steel griddles and stamped work surface.

| FEATURES                 |                        |
|--------------------------|------------------------|
| Dimensions (WDH)         | 600x600x270/480 mm     |
| Burners                  | 2x 2.7 kW + 2x 3.15 kW |
| Total power              | 11.7 kW                |
| Gas consumption (G20)    | 1.238 m3/h             |
| Gas consumption (G30/31) | 922 / 910 g/h          |
| Weight                   | 30 kg                  |
| Packaging dimensions     | 690x700x600 mm         |
| Gross weight             | 26 kg                  |