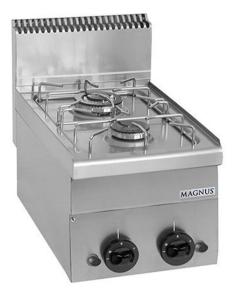

## 2 BURNERS GAS STOVE, COUNTERTOP F2G T640

Ref: 1171.220.004 Magnus

Body in stainless steel.

Burners with lighter and safety valve for automatic interruption of gas supply.

Ergonomic handles with anti-drip protection ring.

Easy to clean chrome steel griddles and stamped work surface.

## FEATURES

| Dimensions (WDH)         | 400x600x270/480 mm     |
|--------------------------|------------------------|
| Burners                  | 1x 2.7 kW + 1x 3.15 kW |
| Total power              | 5.85 kW                |
| Gas consumption (G20)    | 0.619 m3/h             |
| Gas consumption (G30/31) | 461 / 455 g/h          |
| Weight                   | 22 kg                  |
| Packaging dimensions     | 490x710x600 mm         |
| Gross weight             | 20 kg                  |