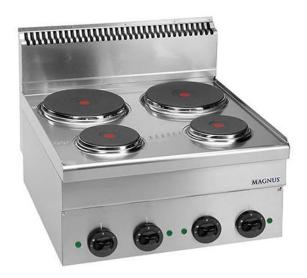

## ELECTRIC STOVE WITH 4 ROUND PLATES (2X Ø145MM + 2X Ø220MM), COUNTERTOP F4E T660

Ref: 1171.220.003 Magnus

Body in stainless steel.

Fast heating hot plates with anti-overheating safety device. Energy regulator with 7 temperature positions; signal light for each plate; ergonomic handles with anti-drip protection ring, easy to clean stainless steel griddles and stamped work surface.