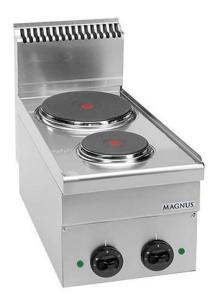

## **ELECTRIC STOVE WITH 2 ROUND PLATES (1X** Ø145MM + 1X Ø220MM), COUNTERTOP F2E T640

Ref: 1171.220.002 Magnus

Body in stainless steel.

Fast heating hot plates with anti-overheating safety device. Energy regulator with 7 temperature positions; signal light for each plate; ergonomic handles with anti-drip protection ring, easy to clean stainless steel griddles and stamped work surface.

| FEATURES             |                                     |
|----------------------|-------------------------------------|
| Dimensions (WDH)     | 400x600x270/480 mm                  |
| Round plates         | 1x 1.5 kW (Ø145) + 1x 2.6 kW (Ø220) |
| Total power          | 4.1 kW                              |
| Power supply         | 400V/3/50 Hz                        |
| Weight               | 21 kg                               |
| Packaging dimensions | 670x720x630 mm                      |
| Gross weight         | 21 kg                               |